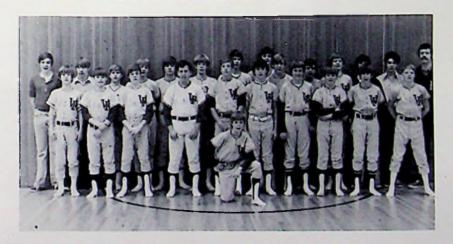

#### Reserve Baseball Team

KNEELING: M. Colegrove. ROW 1: S. Thomas, S. Burkholder, P. Neary, S. Pittro, D. Lowry, T. Castle, M. Browning, J. Kulick, C. Sherburn, K. McKee. ROW 2: J. Stumph (manager), D. Manring (manager), B. Cook, S. Harris, P. Malone, R. Stanley, K. Broberg, S. Howell, T. Bond, D. Grassbaugh, J. Wenger, T. Carifa, C. Rittenhouse (manager), Coach Diedalis.