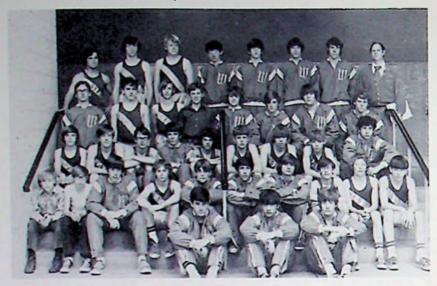

#### Varsity Track Team

ROW 1: D. Bennett, M. Bellisari and M. Hard (Co-captains).
ROW 2: T. Kern, S. Winner, J. Shields, T. White, M. Yoerger,
K. Oldaker, S. Camper, S. Doskey, G. Denny, E. McLaughlin.
ROW 3: A. Stephens, B. Tilton, R. McInerney, D. Follis,
S. Towler, F. Cianciolo, M. Brodrick, R. Yoerger, G. Hitt.
ROW 4: T. Brown, J. Hart, C. Heilman, M. Baum (manager),
D. Edgington (manager), D. Finley, D. Crooke, B. McIlvain.
ROW 5: D. Welle, J. Moore, B. Hallowell, K. Conrad,
G. Hartman, J. Yee, G. Hill, Coach Hinder.