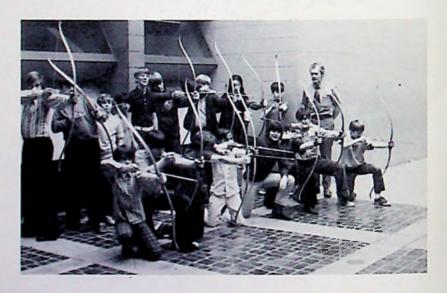

### **Archery Club**

The Archery Club, under the direction of Mr. Handley, promoted interest and skill in archery. The members practiced each week, and then held discussion groups during the club period.