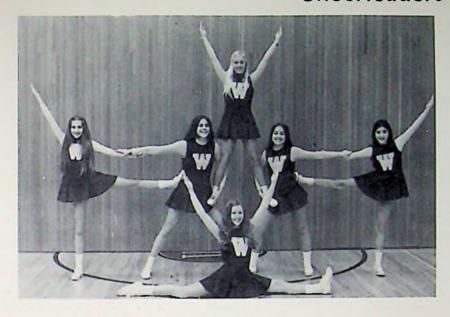

#### Cheerleaders

RESERVE Front: Chris Kellner. BACK: Eva Schmeitzel, Jackie Rees, Wendy Warren, Lorie Schmeitzel, Keriake Kareklas.