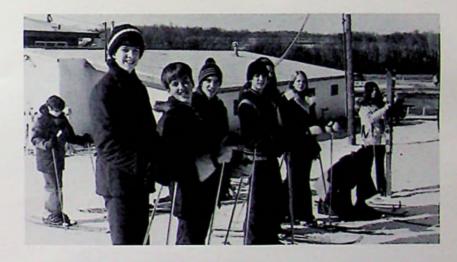

# Ski Club

A.M.

P. M.

Both the morning and afternoon Ski Clubs ski each Wednesday, weather permitting. Each session includes a half-hour lesson. Then, as abilities increase, skiers can move from beginning slopes to intermediate and finally to the more difficult slopes. Hearts are warmed by cold hands and ears!