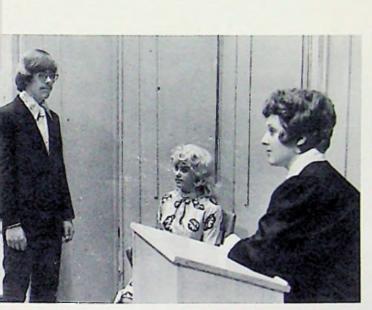

# Night of January 16th

May 17 & 18

NIGHT OF JANUARY 16TH is a murder trial without a pre-arranged verdict. The jurors were selected from the audience and witnessed the play as real jurors from the jury box on stage, bringing their verdict at the end of the last act. Mary Pardee (Karen Andre) stood on the edge of torment waiting for the jury's verdict of "guilty" or "not guilty".

### CAST

Judge Mary Heath . . . . . . . Debby Kemper Flint . . . . . . . . . . . Jeff Farquhar Teri Dietz Jeff Huff Stevens' Secretary . . . . . . . . Judy Plymale Clerk of Courts . . . . . . . . Bob Woodring Dr. Kirkland . . . . . . . . . . Joel Johanson Mrs. Hutchins . . . . . . . . Kate Snyder Karen Andre . . . . . . . . . . Mary Pardee Homer Van Fleet . . . . . . . Chet Szczygie Chet Szczygiel Jeff Yee Miss Chandler . . . . . . . . . Sherrie McKenzie Nancy Lee . . . . . . . . . . . . Marisa Hansen Magda Svenson . . . . . . . . . . . Cathy Bellows Whitfield . . . . . . . . . . Mike Hard Jungquist . . . . . . . . . Franny Malcom Larry Regan . . . . . . . . . . . . Jim Thomas Chuck Eschleman Bailiff . . . . . . . . . . . . . Tony Pfiefer Prison Matron . . . . . . . . Ann Kielholtz Stenographer . . . . . . . . . . . . Pam Everett Policeman . . . . . . . . . . . . . Mark Corpron