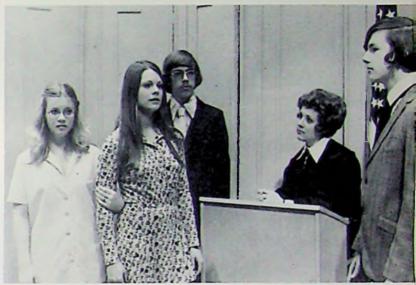

# Night of January 16th

May 17 & 18

NIGHT OF JANUARY 16TH is a murder trial without a pre-arranged verdict. The jurors were selected from the audience and witnessed the play as real jurors from the jury box on stage, bringing their verdict at the end of the last act. Mary Pardee (Karen Andre) stood on the edge of torment waiting for the jury's verdict of "guilty" or "not guilty".

### CAST

Judge Mary Heath . . . . . . . Debby Kemper Flint . . . . . . . . . . . Jeff Farquhar Teri Dietz Jeff Huff Stevens' Secretary . . . . . . . . Judy Plymale Clerk of Courts . . . . . . . . Bob Woodring Dr. Kirkland . . . . . . . . . . Joel Johanson Mrs. Hutchins . . . . . . . . Kate Snyder Karen Andre . . . . . . . . . . Mary Pardee Homer Van Fleet . . . . . . . Chet Szczygie Chet Szczygiel Jeff Yee Miss Chandler . . . . . . . . . Sherrie McKenzie Nancy Lee . . . . . . . . . . . . Marisa Hansen Magda Svenson . . . . . . . . . . . Cathy Bellows Whitfield . . . . . . . . . . Mike Hard Jungquist . . . . . . . . . Franny Malcom Larry Regan . . . . . . . . . . . . Jim Thomas Chuck Eschleman Bailiff . . . . . . . . . . . . . Tony Pfiefer Prison Matron . . . . . . . . Ann Kielholtz Stenographer . . . . . . . . . . . . Pam Everett Policeman . . . . . . . . . . . . . Mark Corpron