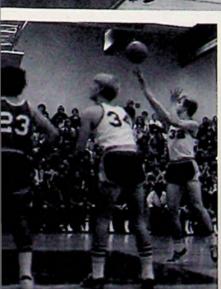

### Varsity Basketball Team

KNEELING: D. Lowry, M. Colegrove, M. Preisser, J. Kelch. STANDING: Coach Walters, C. Heasley, P. Carroll, S. Snodgrass, S. Gastell, L. Hart, J. Weimer, P. Paolini, R. Akrouche, M. Hard, Asst. Coach Diedalis.