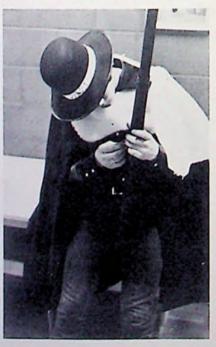

Memorizing lines requires extreme concentration!

Joel Johanson as Cass

NIGHT OF THE BLACK TOAD Tim Pontious, Joel Johanson, Kathy Ellis, Carrie Ferguson, Suzy Laird

TAKE A LETTER Marisa Hansen, Kirsty Melick, Randy Miller

The black toad (Tim Pontious) inspecting his gun, preparing to MURDER!