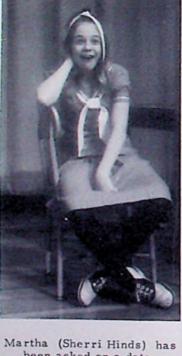

# Cheaper by the Dozen

March 22 & 23

The whole family lines up for finger-nail inspection.

been asked on a date.

ABOVE: In a touching moment, Cherri Taylor hugs her father (Brian Barnhart).

RIGHT: Jacky Rees and Lorie Schmeitzel work lights and sound effects.