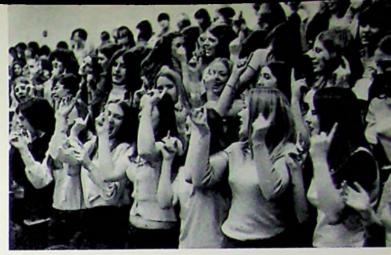

Pep Club

The noisiest group of all was the Pep Club which cheered for Mr. Walters' Wildcat Basketball team. Under the direction of Mrs. Kaser and Miss Boivin and with help from the cheerleaders, these 100 students attired in blue and gold led the student body in cheers for the team.