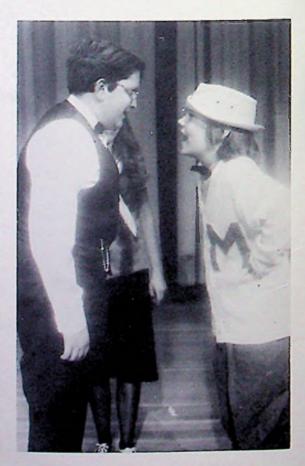

The children persuade Dad to buy a dog.

Father has a disagreement with a noisy cheerleader (Stuart Baggerly).