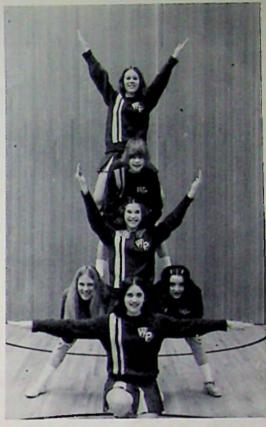

#### Cheerleaders

RESERVE Front: Chris Kellner. BACK: Eva Schmeitzel, Jackie Rees, Wendy Warren, Lorie Schmeitzel, Keriake Kareklas.