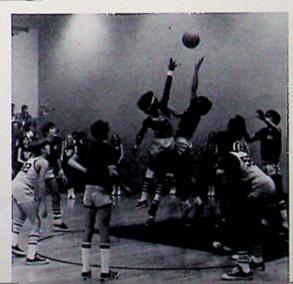

### Varsity Basketball Team

KNEELING: D. Lowry, M. Colegrove, M. Preisser, J. Kelch. STANDING: Coach Walters, C. Heasley, P. Carroll, S. Snodgrass, S. Gastell, L. Hart, J. Weimer, P. Paolini, R. Akrouche, M. Hard, Asst. Coach Diedalis.

#### Reserve Basketball Team

| BAS  | KETBALL      | RECORD   |
|------|--------------|----------|
| W.P. |              | OPPONENT |
| 38   | Johnson Park | 46       |
| 36   | Clinton      | 46       |
| 50   | McGuffey     | 47       |
| 36   | Mifflin      | 32       |
| 34   | Everett      | 32       |
| 58   | Champion     | 63       |
| 59   | Crestview    | 25       |
| 33   | Monroe       | 31       |
| 50   | Linmoor      | 40       |
| 49   | Medina       | 40       |
| 58   | Ridgeview    | 41       |
| 36   | Dominion     | 41       |
| 47   | Westmoor     | 48       |
| 36   | Indianola    | 34       |
|      |              |          |