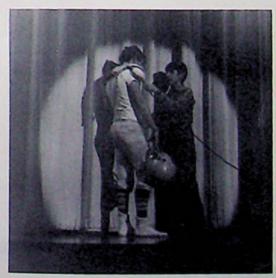

# Night of One-Act Plays

February 22 & 23

MIMSY WERE THE BOROGOUES Kim Campbell, Jeff Huff, Mickey Hopper, Lukas Kareklas, Sue Rozema

THE GREAT SMOKIES
ROW 1: Maureen Murphy, Shirley Swain, Cassie
Lohr, Russ Baggerly. ROW 2: Shirley Emswiler,
Jeff Farquhar, Jim Thomas, Pam Brady.

Memorizing lines requires extreme concentration!

Joel Johanson as Cass

NIGHT OF THE BLACK TOAD Tim Pontious, Joel Johanson, Kathy Ellis, Carrie Ferguson, Suzy Laird

TAKE A LETTER Marisa Hansen, Kirsty Melick, Randy Miller