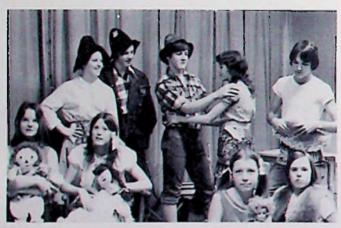

# Night of One-Act Plays

February 22 & 23

MIMSY WERE THE BOROGOUES Kim Campbell, Jeff Huff, Mickey Hopper, Lukas Kareklas, Sue Rozema

THE GREAT SMOKIES
ROW 1: Maureen Murphy, Shirley Swain, Cassie
Lohr, Russ Baggerly. ROW 2: Shirley Emswiler,
Jeff Farquhar, Jim Thomas, Pam Brady.