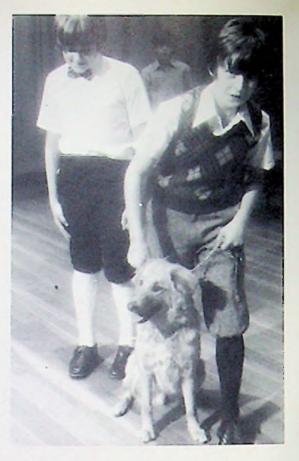

The children persuade Dad to buy a dog.

Father has a disagreement with a noisy cheerleader (Stuart Baggerly).