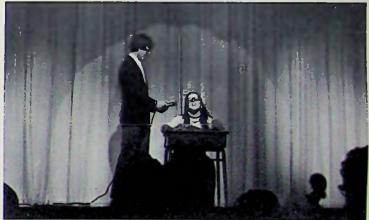

Memorizing lines requires extreme concentration!

Joel Johanson as Cass

NIGHT OF THE BLACK TOAD Tim Pontious, Joel Johanson, Kathy Ellis, Carrie Ferguson, Suzy Laird

TAKE A LETTER Marisa Hansen, Kirsty Melick, Randy Miller

The black toad (Tim Pontious) inspecting his gun, preparing to MURDER!