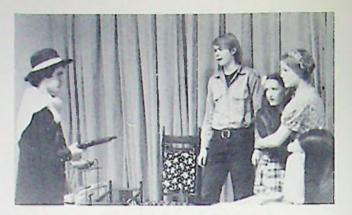

# Night of One-Act Plays

February 22 & 23

MIMSY WERE THE BOROGOUES Kim Campbell, Jeff Huff, Mickey Hopper, Lukas Kareklas, Sue Rozema

THE GREAT SMOKIES
ROW 1: Maureen Murphy, Shirley Swain, Cassie
Lohr, Russ Baggerly. ROW 2: Shirley Emswiler,
Jeff Farquhar, Jim Thomas, Pam Brady.

Memorizing lines requires extreme concentration!

Joel Johanson as Cass

NIGHT OF THE BLACK TOAD Tim Pontious, Joel Johanson, Kathy Ellis, Carrie Ferguson, Suzy Laird

TAKE A LETTER Marisa Hansen, Kirsty Melick, Randy Miller