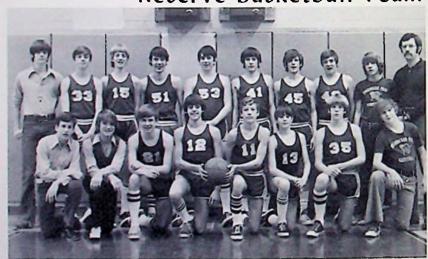

#### Reserve Basketball Team

| BAS  | KETBALL      | RECORD   |
|------|--------------|----------|
| W.P. |              | OPPONENT |
| 38   | Johnson Park | 46       |
| 36   | Clinton      | 46       |
| 50   | McGuffey     | 47       |
| 36   | Mifflin      | 32       |
| 34   | Everett      | 32       |
| 58   | Champion     | 63       |
| 59   | Crestview    | 25       |
| 33   | Monroe       | 31       |
| 50   | Linmoor      | 40       |
| 49   | Medina       | 40       |
| 58   | Ridgeview    | 41       |
| 36   | Dominion     | 41       |
| 47   | Westmoor     | 48       |
| 36   | Indianola    | 34       |
|      |              |          |

KNEELING: B. Gouin (manager), G. Mathers (manager), D. Hain, T. Carifa, D. Lowry, A. Veely, R. Stanley, J. Wenger. STANDING: S. Howell (manager), B. Spears, D. Burda, G. Hill, T. Plymale, J. Yee, G. Stranick, J. Stumph, T. Clellen (manager), Coach Diedalis.