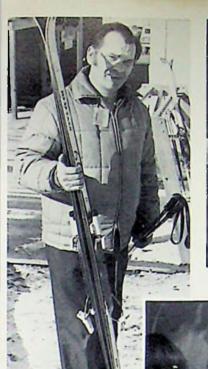

# Ski Club

A.M.

P. M.

Both the morning and afternoon Ski Clubs ski each Wednesday, weather permitting. Each session includes a half-hour lesson. Then, as abilities increase, skiers can move from beginning slopes to intermediate and finally to the more difficult slopes. Hearts are warmed by cold hands and ears!