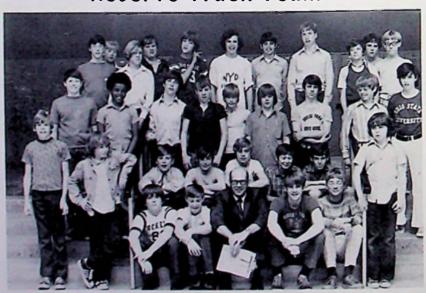

#### Reserve Basketball Team

| BAS  | KETBALL      | RECORD   |
|------|--------------|----------|
| W.P. |              | OPPONENT |
| 38   | Johnson Park | 46       |
| 36   | Clinton      | 46       |
| 50   | McGuffey     | 47       |
| 36   | Mifflin      | 32       |
| 34   | Everett      | 32       |
| 58   | Champion     | 63       |
| 59   | Crestview    | 25       |
| 33   | Monroe       | 31       |
| 50   | Linmoor      | 40       |
| 49   | Medina       | 40       |
| 58   | Ridgeview    | 41       |
| 36   | Dominion     | 41       |
| 47   | Westmoor     | 48       |
| 36   | Indianola    | 34       |
|      |              |          |