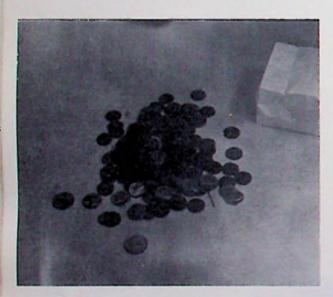

# Candy Sale

Once again the students of Woodward Park exceeded the goal set for the Candy Sale by selling a grand total of \$16,635 worth of World's Finest Chocolates. The two morning homerooms selling the most candy were AS with \$761 and 201 selling \$660. In the afternoon, CNW came in first with \$822, and rooms 200 and CNE tied for second with \$478 each. The profits from this year's sale will be used for school improvements, but primarily for a better ventilation system which is needed.