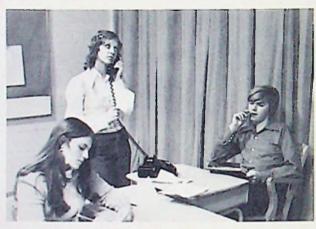

# Night of January 16th

May 17 & 18

NIGHT OF JANUARY 16TH is a murder trial without a pre-arranged verdict. The jurors were selected from the audience and witnessed the play as real jurors from the jury box on stage, bringing their verdict at the end of the last act. Mary Pardee (Karen Andre) stood on the edge of torment waiting for the jury's verdict of "guilty" or "not guilty".

### CAST

Judge Mary Heath . . . . . . . Debby Kemper Flint . . . . . . . . . . . Jeff Farquhar Teri Dietz Jeff Huff Stevens' Secretary . . . . . . . . Judy Plymale Clerk of Courts . . . . . . . . Bob Woodring Dr. Kirkland . . . . . . . . . . Joel Johanson Mrs. Hutchins . . . . . . . . Kate Snyder Karen Andre . . . . . . . . . . Mary Pardee Homer Van Fleet . . . . . . . Chet Szczygie Chet Szczygiel Jeff Yee Miss Chandler . . . . . . . . . Sherrie McKenzie Nancy Lee . . . . . . . . . . . . Marisa Hansen Magda Svenson . . . . . . . . . . . Cathy Bellows Whitfield . . . . . . . . . . Mike Hard Jungquist . . . . . . . . . Franny Malcom Larry Regan . . . . . . . . . . . . Jim Thomas Chuck Eschleman Bailiff . . . . . . . . . . . . . Tony Pfiefer Prison Matron . . . . . . . . Ann Kielholtz Stenographer . . . . . . . . . . . . Pam Everett Policeman . . . . . . . . . . . . . Mark Corpron