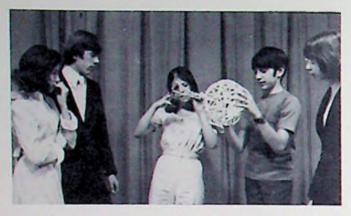

Memorizing lines requires extreme concentration!

Joel Johanson as Cass

NIGHT OF THE BLACK TOAD Tim Pontious, Joel Johanson, Kathy Ellis, Carrie Ferguson, Suzy Laird

TAKE A LETTER Marisa Hansen, Kirsty Melick, Randy Miller