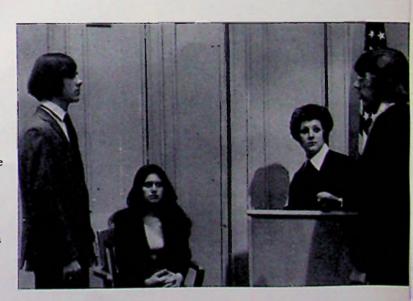

# Night of January 16th

May 17 & 18

NIGHT OF JANUARY 16TH is a murder trial without a pre-arranged verdict. The jurors were selected from the audience and witnessed the play as real jurors from the jury box on stage, bringing their verdict at the end of the last act. Mary Pardee (Karen Andre) stood on the edge of torment waiting for the jury's verdict of "guilty" or "not guilty".

### CAST

Judge Mary Heath . . . . . . . Debby Kemper Flint . . . . . . . . . . . Jeff Farquhar Teri Dietz Jeff Huff Stevens' Secretary . . . . . . . . Judy Plymale Clerk of Courts . . . . . . . . Bob Woodring Dr. Kirkland . . . . . . . . . . Joel Johanson Mrs. Hutchins . . . . . . . . Kate Snyder Karen Andre . . . . . . . . . . Mary Pardee Homer Van Fleet . . . . . . . Chet Szczygie Chet Szczygiel Jeff Yee Miss Chandler . . . . . . . . . Sherrie McKenzie Nancy Lee . . . . . . . . . . . . Marisa Hansen Magda Svenson . . . . . . . . . . . Cathy Bellows Whitfield . . . . . . . . . . Mike Hard Jungquist . . . . . . . . . Franny Malcom Larry Regan . . . . . . . . . . . . Jim Thomas Chuck Eschleman Bailiff . . . . . . . . . . . . . Tony Pfiefer Prison Matron . . . . . . . . Ann Kielholtz Stenographer . . . . . . . . . . . . Pam Everett Policeman . . . . . . . . . . . . . Mark Corpron