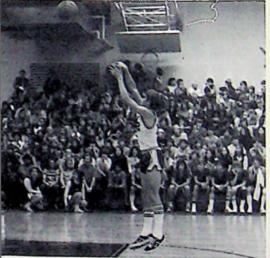

### Varsity Basketball Team

KNEELING: D. Lowry, M. Colegrove, M. Preisser, J. Kelch. STANDING: Coach Walters, C. Heasley, P. Carroll, S. Snodgrass, S. Gastell, L. Hart, J. Weimer, P. Paolini, R. Akrouche, M. Hard, Asst. Coach Diedalis.