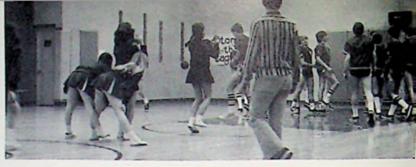

### Varsity Basketball Team

KNEELING: D. Lowry, M. Colegrove, M. Preisser, J. Kelch. STANDING: Coach Walters, C. Heasley, P. Carroll, S. Snodgrass, S. Gastell, L. Hart, J. Weimer, P. Paolini, R. Akrouche, M. Hard, Asst. Coach Diedalis.

#### Reserve Basketball Team

| BAS  | KETBALL      | RECORD   |
|------|--------------|----------|
| W.P. |              | OPPONENT |
| 38   | Johnson Park | 46       |
| 36   | Clinton      | 46       |
| 50   | McGuffey     | 47       |
| 36   | Mifflin      | 32       |
| 34   | Everett      | 32       |
| 58   | Champion     | 63       |
| 59   | Crestview    | 25       |
| 33   | Monroe       | 31       |
| 50   | Linmoor      | 40       |
| 49   | Medina       | 40       |
| 58   | Ridgeview    | 41       |
| 36   | Dominion     | 41       |
| 47   | Westmoor     | 48       |
| 36   | Indianola    | 34       |
|      |              |          |