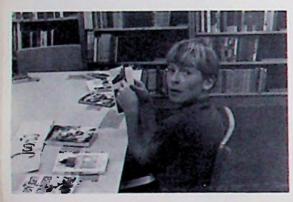

#### Camera Club

Mrs. Jurrus, sponsor of the Camera Club, inspired students to take imaginative victures and helped the members improve their photographic techniques.