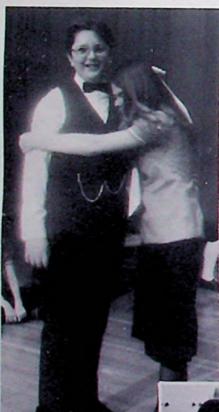

# Cheaper by the Dozen

March 22 & 23

The whole family lines up for finger-nail inspection.

been asked on a date.

ABOVE: In a touching moment, Cherri Taylor hugs her father (Brian Barnhart).

RIGHT: Jacky Rees and Lorie Schmeitzel work lights and sound effects.