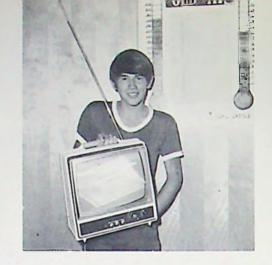

HIGH SALESMEN: Steve McInerney - 1st place, Shari Mason - 4th place, Mark Baum - 3rd place, Rodney Stranick - 2nd place.

WINNER OF PORTABLE TV: Greg Denny