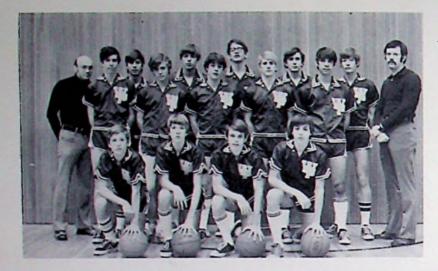

### Varsity Basketball Team

KNEELING: D. Lowry, M. Colegrove, M. Preisser, J. Kelch. STANDING: Coach Walters, C. Heasley, P. Carroll, S. Snodgrass, S. Gastell, L. Hart, J. Weimer, P. Paolini, R. Akrouche, M. Hard, Asst. Coach Diedalis.