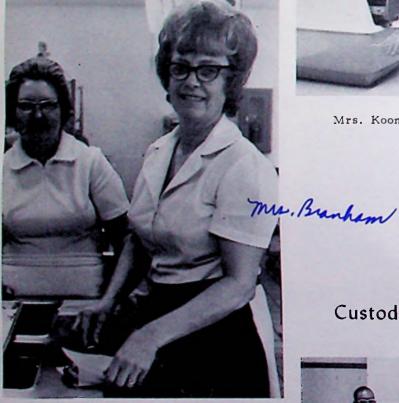

# Aides

Mrs. Major

Snack Bar

Mrs. Koontz, A.M.

Mrs. Cook, P.M.

Mrs. Snyder, Mrs. Branham

Custodians

ABOVE: