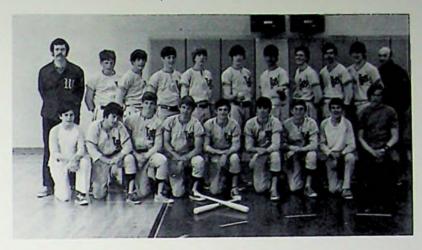

### Varsity Baseball Team

ROW 1: J. Heasley (manager), P. Shephard, K. Kash, M. Preisser, J. DeZellar, S. Clark, M. Shoemaker, S. McInerney (manager), J. Edgar (manager). ROW 2: Coach Diedalis, T. Smith, L. Hart, J. Thomas, M. Colegrove, C. McLain, R. Akrouche, D. Rankey, C. Heasley, T. Plymale, Coach Walters.